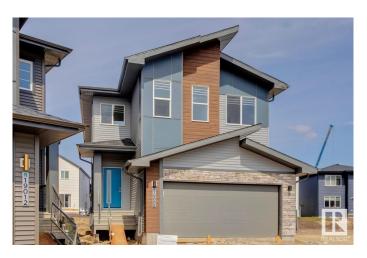

# \$659,900 - 19008 20 Avenue, Edmonton

MLS® #E4433787

# \$659,900

5 Bedroom, 4.00 Bathroom, 2,370 sqft Single Family on 0.00 Acres

River's Edge, Edmonton, AB

This spacious 5-bedroom, 4-bathroom home offers modern living with a main floor bedroom and 3-piece bathroom with a standing shower. Upstairs, two attached ensuite bedrooms provide privacy and comfort. The home boasts a stylish spice kitchen with stainless chimney hoodfan and cabinets to the ceiling, as well as a walk-in pantry for extra storage. The main floor features durable vinyl plank flooring, while large windows allow natural light to fill the home. Enjoy elegant finishes including undermount sinks, a cozy fireplace, and sleek railings throughout. A side entrance adds extra convenience to this thoughtfully designed home.

### **Essential Information**

MLS® # E4433787 Price \$659,900

Bedrooms 5
Bathrooms 4.00
Full Baths 4

Square Footage 2,370
Acres 0.00
Year Built 2025

Type Single Family

Sub-Type Detached Single Family

Style 2 Storey
Status Active

### **Exterior**

Exterior Wood, Brick, Vinyl

Exterior Features Schools, Shopping Nearby

Roof Asphalt Shingles
Construction Wood, Brick, Vinyl

Foundation Concrete Perimeter