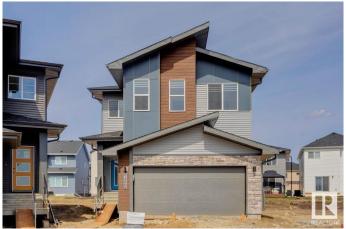

# \$659,900 - 19008 20 Avenue, Edmonton

MLS® #E4433787

# \$659,900

5 Bedroom, 4.00 Bathroom, 2,370 sqft Single Family on 0.00 Acres

River's Edge, Edmonton, AB

This spacious 5-bedroom, 4-bathroom home offers modern living with a main floor bedroom and 3-piece bathroom with a standing shower. Upstairs, two attached ensuite bedrooms provide privacy and comfort. The home boasts a stylish spice kitchen with stainless chimney hoodfan and cabinets to the ceiling, as well as a walk-in pantry for extra storage. The main floor features durable vinyl plank flooring, while large windows allow natural light to fill the home. Enjoy elegant finishes including undermount sinks, a cozy fireplace, and sleek railings throughout. A side entrance adds extra convenience to this thoughtfully designed home.

### **Essential Information**

MLS® # E4433787 Price \$659,900

Bedrooms 5
Bathrooms 4.00
Full Baths 4

Square Footage 2,370
Acres 0.00
Year Built 2025

Type Single Family

Sub-Type Detached Single Family

Style 2 Storey
Status Active

### **Exterior**

Exterior Wood, Brick, Vinyl

Exterior Features Schools, Shopping Nearby

Roof Asphalt Shingles
Construction Wood, Brick, Vinyl

Foundation Concrete Perimeter