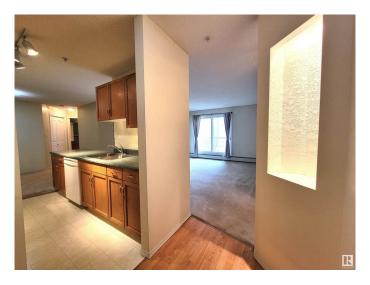

#### \$190,000

2 Bedroom, 2.00 Bathroom, 982 sqft Condo / Townhouse on 0.00 Acres

Rideau Park (Edmonton), Edmonton, AB

Very well maintained condo in Grande Whitemud in the community of Rideau Park. This 982sf condo, overlooking the peaceful courtyard, has two bedrooms and 2 full bathrooms. Features of this condo include: titled underground heated parking, storage cage, in-suite laundry, spacious LR, cozy DR, and as mentioned earlier, a balcony overlooking the courtyard. Condo amenities include: a social room and exercise room. Conveniently located close to Whitemud Fwy, Calgary Trail, Southgate Shopping Centre, LRT, library, hair salons, meat shops, medical facilities, many restaurants and too many others to name.

#### Interior

Interior Features ensuite bathroom

Appliances Dishwasher-Built-In, Dryer, Hood Fan, Refrigerator, Stove-Electric,

Washer, Window Coverings

Heating Hot Water, Natural Gas