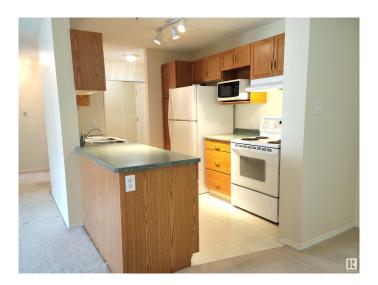

#### \$190,000

2 Bedroom, 2.00 Bathroom, 982 sqft Condo / Townhouse on 0.00 Acres

Rideau Park (Edmonton), Edmonton, AB

Very well maintained condo in Grande Whitemud in the community of Rideau Park. This 982sf condo, overlooking the peaceful courtyard, has two bedrooms and 2 full bathrooms. Features of this condo include: titled underground heated parking, storage cage, in-suite laundry, spacious LR, cozy DR, and as mentioned earlier, a balcony overlooking the courtyard. Condo amenities include: a social room and exercise room. Conveniently located close to Whitemud Fwy, Calgary Trail, Southgate Shopping Centre, LRT, library, hair salons, meat shops, medical facilities, many restaurants and too many others to name.

#### Interior

Interior Features ensuite bathroom

Appliances Dishwasher-Built-In, Dryer, Hood Fan, Refrigerator, Stove-Electric,

Washer, Window Coverings

Heating Hot Water, Natural Gas