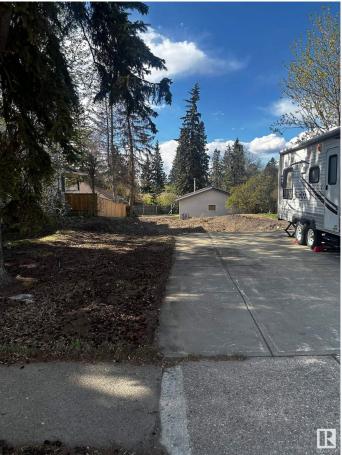

#### \$428,000

0 Bedroom, 0.00 Bathroom, Single Family on 0.00 Acres

Braeside, St. Albert, AB

Build Your Dream Home in a Thriving Community Unlock the opportunity to create your perfect living space on this generous, full-sized lot located in the sought-after Braeside area. Key Features: Ample Size: A sizable 50 feet by 150 feet lot, providing plenty of room for a custom-designed home, landscaping, and outdoor amenities. Triple Car Garage Included: Comes with a pre-installed triple car garage, offering secure parking and additional storage options. Prime Location: Situated in a highly desirable community known for its excellent schools, parks, and easy access to local amenities and transportation. Cleared and Ready: start building right away! Braeside is renowned for its friendly neighborhood vibe, beautiful surroundings, and close to proximity to downtown.

## Exterior

Exterior Features Back Lane, Landscaped, R Nearby, Sloping Lot, Treed L