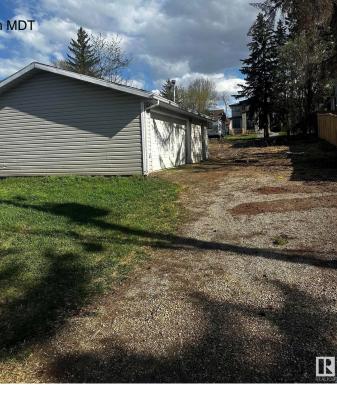

#### \$428,000

0 Bedroom, 0.00 Bathroom, Single Family on 0.00 Acres

Braeside, St. Albert, AB

Build Your Dream Home in a Thriving Community Unlock the opportunity to create your perfect living space on this generous, full-sized lot located in the sought-after Braeside area. Key Features: Ample Size: A sizable 50 feet by 150 feet lot, providing plenty of room for a custom-designed home, landscaping, and outdoor amenities. Triple Car Garage Included: Comes with a pre-installed triple car garage, offering secure parking and additional storage options. Prime Location: Situated in a highly desirable community known for its excellent schools, parks, and easy access to local amenities and transportation. Cleared and Ready: start building right away! Braeside is renowned for its friendly neighborhood vibe, beautiful surroundings, and close to proximity to downtown.

## Exterior

Exterior Features Back Lane, Landscaped, R Nearby, Sloping Lot, Treed L