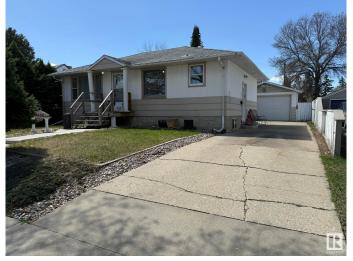

# \$399,900 - 10622 150 Street, Edmonton

MLS® #E4435003

## \$399.900

4 Bedroom, 2.50 Bathroom, 1,195 sqft Single Family on 0.00 Acres

Canora, Edmonton, AB

Located in the mature and convenient Canora neighborhood of Edmonton, this 4 bedroom, 3 bathroom home offers excellent potential for investors or those looking to personalize a space. Featuring alley access to a double attached garage â€" with one side stretching an impressive 47 feet in a tandem configuration â€" there's drive-through access and plenty of room for a workshop, toys, or extra parking. Inside, you'll find a functional main kitchen and a second kitchen in the basement, making it ideal for extended family, guests, or future suite potential. With spacious living areas and a versatile layout, this home is ready for your updates or to start generating income right away. Great location close to schools, transit, and amenities!