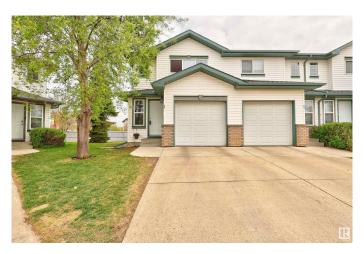

## \$269,900

2 Bedroom, 1.00 Bathroom, 1,067 sqft Condo / Townhouse on 0.00 Acres

Klarvatten, Edmonton, AB

Welcome home to this well appointed end unit townhome located in Klarvatten. Spacious kitchen with ample counter space and all appliances. Refurbished cabinets in a modern neutral tone. Living room with feature gas fireplace. Patio doors lead to the East Facing outdoor space. Two bedrooms upstairs are a great size. Four piece bathroom with upgraded tub and tile surround. New Furnace in 2017 and New Hot Water Tank and AC in 2018. Washer and Dryer included as well as built in vaccuum system. Single attached garage. Condo fees are \$295 per month. Well managed complex. Close to public transportation and shopping. Shows well.

# **Community Information**

Address 87 16823 84 Street

Area Edmonton
Subdivision Klarvatten
City Edmonton
County ALBERTA

Province AB

Postal Code T5Z 3S4