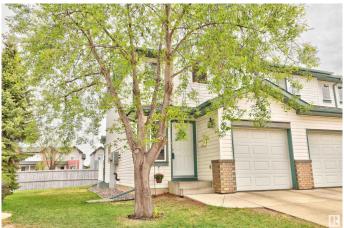

## \$269,900

2 Bedroom, 1.00 Bathroom, 1,067 sqft Condo / Townhouse on 0.00 Acres

Klarvatten, Edmonton, AB

Welcome home to this well appointed end unit townhome located in Klarvatten. Spacious kitchen with ample counter space and all appliances. Refurbished cabinets in a modern neutral tone. Living room with feature gas fireplace. Patio doors lead to the East Facing outdoor space. Two bedrooms upstairs are a great size. Four piece bathroom with upgraded tub and tile surround. New Furnace in 2017 and New Hot Water Tank and AC in 2018. Washer and Dryer included as well as built in vaccuum system. Single attached garage. Condo fees are \$295 per month. Well managed complex. Close to public transportation and shopping. Shows well.

#### **Exterior**

Exterior Wood, Brick, Vinyl

Exterior Features Landscaped, Public Transportation

Roof Asphalt Shingles
Construction Wood, Brick, Vinyl
Foundation Concrete Perimeter