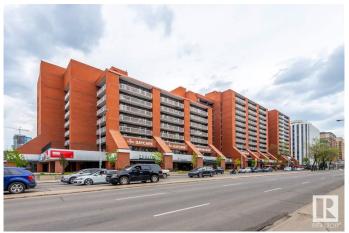

### \$125,000

1 Bedroom, 1.00 Bathroom, 787 sqft Condo / Townhouse on 0.00 Acres

Downtown (Edmonton), Edmonton, AB

Discover this upgraded one-bedroom, one-bath condo in Capital Centreâ€"downtown Edmonton's vibrant heartâ€"boasts an open, functional layout with a spacious living room opening to a large balcony, a well-equipped kitchen with ample storage, in-suite laundry, and titled underground parking, while offering unbeatable convenience: a 2-minute walk to the LRT & MacEwan University, steps from Save-On-Foods, restaurants, bars, and Rogers Place, plus building amenities including a professional gym100/year) and a recreation lounge with a TV, pool tables ,shuffleboard, and ping pong( 100/year) ideal for professionals, semi-retirees, or students in a secure, pet-friendly (board-approved) communityâ€"a must-see urban lifestyle opportunity

## **Exterior**

Exterior Concrete, Brick

Exterior Features Public Transportation, Shopping Nearby, View City, View Downtown

Roof Tar & amp; Gravel

Construction Concrete, Brick

Foundation Concrete Perimeter