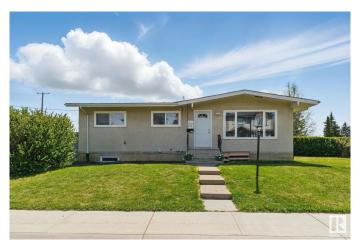

#### \$498.000

5 Bedroom, 2.00 Bathroom, 1,053 sqft Single Family on 0.00 Acres

Rosslyn, Edmonton, AB

A savvy buyers dream!! Whether you're looking for a solid investment property or a home large enough to fit the whole family, this gorgeous FULLY RENOVATED 5BDRM, 2BATH, is for you!! Situated on a MASSIVE CORNER LOT just 10 minutes from downtown and the Anthony Henday, this location can NOT be beat! Offering a FULLY LEGAL BASEMENT SUITE with SEPERATE ENTRACE, NEW FURNACE, HOT WATER ON DEMAND, NEW ROOF and 200AMP POWER SERVICE UPGRADE. With plenty of space left over for FUTURE DEVELOPMENT this property holds endless possibilities! Don't walk, run to get in here before she's gone!!

#### **Exterior**

Exterior Concrete, Stucco

Exterior Features Corner Lot, Fenced, Landscaped, Playground Nearby, Public

Transportation, Schools, Shopping Nearby

Roof Asphalt Shingles
Construction Concrete, Stucco
Foundation Concrete Perimeter