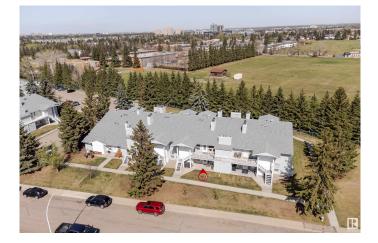

# \$189,900 - 4 2115 118 Street, Edmonton

MLS® #E4435551

#### \$189,900

2 Bedroom, 1.00 Bathroom, 958 sqft Condo / Townhouse on 0.00 Acres

Skyrattler, Edmonton, AB

Nestled in the desirable Skyrattler SW Edmonton, this charming 2-bedroom townhouse offers a unique blend of tranquility and convenience. Imagine stepping out your front door to your very own ravine, providing a picturesque and private natural oasis. Situated in a quiet, family-oriented location, this home is ideally positioned close to top-rated schools. Enjoy easy access to tons of shopping and amenities, transportation (busses and LRT), parks, bike and hike trails and much more! For those pursuing higher education or traveling, the University of Alberta and Edmonton International Airport (YEG) are within convenient reach. Non-smoking Unit is in immaculate shape, offering 2 spacious bedrooms, full bath, tons of storage! Newer renovations includes paint, flooring, wooden features. With Wood burning fireplace you can enjoy cozy family/friends evenings in winter. This home is ready for quick possession. Well managed complex. Plenty of parking.