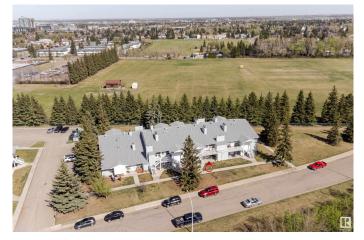

# \$189,900 - 4 2115 118 Street, Edmonton

MLS® #E4435551

#### \$189,900

2 Bedroom, 1.00 Bathroom, 958 sqft Condo / Townhouse on 0.00 Acres

Skyrattler, Edmonton, AB

Nestled in the desirable Skyrattler SW Edmonton, this charming 2-bedroom townhouse offers a unique blend of tranquility and convenience. Imagine stepping out your front door to your very own ravine, providing a picturesque and private natural oasis. Situated in a quiet, family-oriented location, this home is ideally positioned close to top-rated schools. Enjoy easy access to tons of shopping and amenities, transportation (busses and LRT), parks, bike and hike trails and much more! For those pursuing higher education or traveling, the University of Alberta and Edmonton International Airport (YEG) are within convenient reach. Non-smoking Unit is in immaculate shape, offering 2 spacious bedrooms, full bath, tons of storage! Newer renovations includes paint, flooring, wooden features. With Wood burning fireplace you can enjoy cozy family/friends evenings in winter. This home is ready for quick possession. Well managed complex. Plenty of parking.