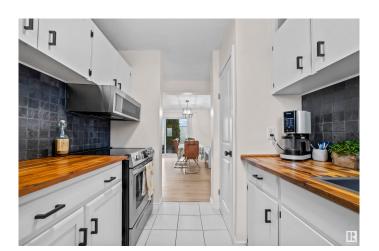

## \$225,000

3 Bedroom, 1.50 Bathroom, 1,024 sqft Condo / Townhouse on 0.00 Acres

Carlisle, Edmonton, AB

Carlisle Townhouse, perfect for first-time buyers or investors, this spacious unit offers a finished basement, cozy kitchen, open-concept living/dining area, and a private fenced patio. The main floor includes a 2-piece bath and a bright kitchen with ample storage and counter space. Upstairs features 3 generous bedrooms, including a primary with his & hers closets, plus a 4-piece bath. The basement boasts a large family room and laundry area. Close to transit and shopping. A great opportunity to own or invest!