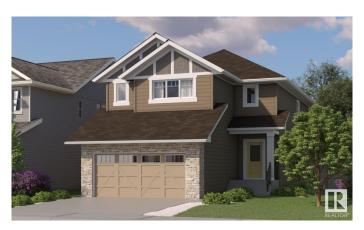

## \$684,900

3 Bedroom, 2.50 Bathroom, 2,326 sqft Single Family on 0.00 Acres

Erin Ridge North, St. Albert, AB

Rare Opportunity: Private Entrance & Expansive Yard Enjoy the exceptional rarity of a separate entrance and an oversized yardâ€"features seldom found in new developments. Experience the perfect blend of contemporary style and practical living with the Nova model home by One Horizon Living. This thoughtfully designed 2,326 sq. ft. residence showcases a modern exterior paired with beautifully appointed interiors. Explore detailed renderings that capture the architectural elegance and smart layout of the Nova. Highlights include generous living spaces, a high-end kitchen, and sophisticated finishes throughout. Every inch of the Nova is designed to maximize comfort, function, and modern appeal. Available in late June.

### **Essential Information**

MLS® # E4435627 Price \$684,900

Bedrooms 3

Bathrooms 2.50

Full Baths 2

Half Baths 1

Square Footage 2,326 Acres 0.00

Year Built 2025

Type Single Family

Sub-Type Detached Single Family

Style 2 Storey
Status Active

## **Exterior**

Exterior Wood, Brick, Vinyl

Exterior Features See Remarks

Roof Asphalt Shingles

Construction Wood, Brick, Vinyl

Foundation Concrete Perimeter