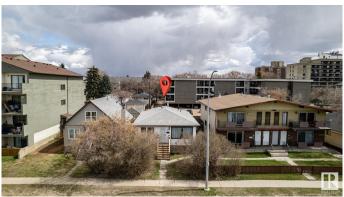

#### \$249,999

3 Bedroom, 1.00 Bathroom, 1,442 sqft Single Family on 0.00 Acres

Belvedere, Edmonton, AB

INVESTOR ALERT! This is your chance to secure a prime redevelopment opportunity in a growing area with RA8 zoning (Apartment Zoning) â€" ideal for future multi-family development. Situated on a 33 ft x 132 ft lot, this property is being sold at land value, making it a perfect buy-and-hold opportunity. Currently occupied by long-term tenants, you can earn income while planning your next build. An oversized single garage adds additional value and utility. Located steps from public transportation, close to schools, and minutes from Londonderry Mall, Clareview, and the Commonwealth Rec Centre. This property offers convenience, strong future potential, and a strategic location for your next investment. Don't miss out!

Year Built 1957

Type Single Family

Sub-Type Detached Single Family

Style Bungalow Status Active