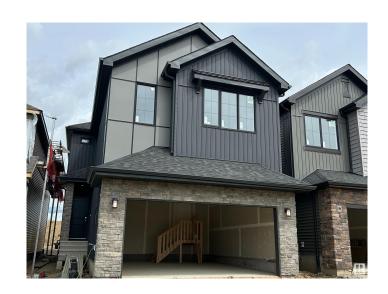

## \$629,895

3 Bedroom, 2.50 Bathroom, 2,301 sqft Single Family on 0.00 Acres

Chérot, St. Albert, AB

Available with fall possession. The Hadley features a flowing open concept design that starts right as you enter, offering an open-to-above foyer & walk-through mudroom that leads into the walk-through pantry. The central kitchen features a large island overlooking the spacious great room & dining area, which are located near the back of the home. Heading upwards, the second level has a spacious bonus room, laundry room, full bathroom & two secondary bedrooms. A bridge over the foyer leads to the primary bedroom, boasting a large ensuite & a walk-through closet conveniently leading to the laundry room.

## **Exterior**

Exterior Wood, Fiber Cement, Stone, Vinyl

Exterior Features Level Land, Park/Reserve, Schools, Shopping Nearby

Roof Asphalt Shingles

Construction Wood, Fiber Cement, Stone, Vinyl

Foundation Concrete Perimeter