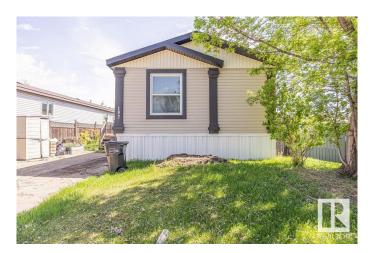

## \$200,000

2 Bedroom, 1.00 Bathroom, 1,167 sqft Single Family on 0.00 Acres

Lee Ridge, Edmonton, AB

2012 built 1167 sq ft Jandel modular home on a nice mature 445 mÂ<sup>2</sup>/4,789 sq ft lot. No condo fees or pad rental - you own the land. Property is ideal for anyone seeking to live inexpensively or redevelop in a mature, desirable neighbourhood. Mobile offers 3 bedrooms, 1.5 baths, open layout, and potential for renovation. Plenty of room to build a garage, and in the meantime provides RV parking. Comes with 3 sheds. Many homes in this district are being replaced with single-family dwellingsâ€"unlock the potential and build your vision. 2.5 km to Mill Woods Town Centre. 1.4 km to Grey Nuns Hospital. 1.5 km to brand new "Millbourne/Woodvale― LRT stop (opened Nov 4, 2023). Set right in the middle of 4 parks (Richfield, Lee Ridge, Tipaskan & Kameyosak Parks). 6 blcks to the Mill Woods Rec Centre. Home owner occupied by original owner for 12 years, then rented out for a year for \$1,800/mnth (Tenant paid their own utilities). The home is currently vacant, so possession is flexible. Property taxes are \$2,528.18/year