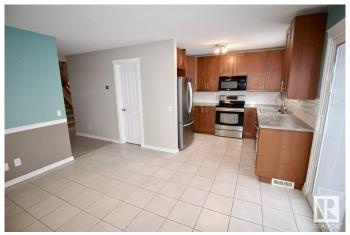

#### \$329,900

3 Bedroom, 1.50 Bathroom, 1,139 sqft Single Family on 0.00 Acres

South Park, Leduc, AB

Welcome Home! Terrific affordable Family Ready Half Duplex in Leduc. Terrific location close to parks, schools, shopping, golf, day care, and so much more. Front drive access with ample parking leading to side entrance, and fenced back yard with large patio door. Landscaped yard with shed. Main floor has large family style living room leading to large dining area and full kitchen. Bright open space with large glass patio door to back yard. Main floor half bathroom. Upper floor has three large bedrooms and full bathroom with tub. Awesome 2 story floor plan with plenty of space. Basement is finished with huge family room and additional room for extra living space or storage. Basement has laundry and utility room as well. Great family home or investment property in affordable setting and optimal location.

#### Interior

Appliances Dishwasher-Built-In, Dryer, Microwave Hood Fan, Refrigerator,

Stove-Electric, Washer

Heating Forced Air-1, Natural Gas

Stories 2

Has Basement Yes

Basement Full, Finished