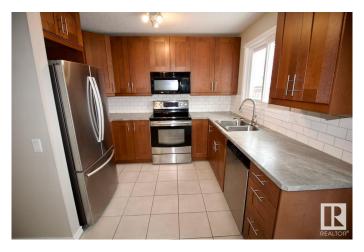

#### \$329,900

3 Bedroom, 1.50 Bathroom, 1,139 sqft Single Family on 0.00 Acres

South Park, Leduc, AB

Welcome Home! Terrific affordable Family Ready Half Duplex in Leduc. Terrific location close to parks, schools, shopping, golf, day care, and so much more. Front drive access with ample parking leading to side entrance, and fenced back yard with large patio door. Landscaped yard with shed. Main floor has large family style living room leading to large dining area and full kitchen. Bright open space with large glass patio door to back yard. Main floor half bathroom. Upper floor has three large bedrooms and full bathroom with tub. Awesome 2 story floor plan with plenty of space. Basement is finished with huge family room and additional room for extra living space or storage. Basement has laundry and utility room as well. Great family home or investment property in affordable setting and optimal location.

#### Interior

Appliances Dishwasher-Built-In, Dryer, Microwave Hood Fan, Refrigerator,

Stove-Electric, Washer

Heating Forced Air-1, Natural Gas

Stories 2

Has Basement Yes

Basement Full, Finished