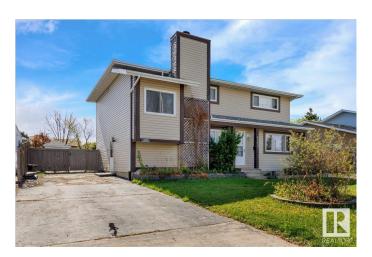

#### \$329,900

3 Bedroom, 1.50 Bathroom, 1,139 sqft Single Family on 0.00 Acres

South Park, Leduc, AB

Welcome Home! Terrific affordable Family Ready Half Duplex in Leduc. Terrific location close to parks, schools, shopping, golf, day care, and so much more. Front drive access with ample parking leading to side entrance, and fenced back yard with large patio door. Landscaped yard with shed. Main floor has large family style living room leading to large dining area and full kitchen. Bright open space with large glass patio door to back yard. Main floor half bathroom. Upper floor has three large bedrooms and full bathroom with tub. Awesome 2 story floor plan with plenty of space. Basement is finished with huge family room and additional room for extra living space or storage. Basement has laundry and utility room as well. Great family home or investment property in affordable setting and optimal location.

Type Single Family

Sub-Type Half Duplex

Style 2 Storey

Status Active

## **Exterior**

Exterior Wood, Vinyl

Exterior Features Fenced, Public Transportation, Schools, Shopping Nearby, See

Remarks

Roof Asphalt Shingles

Construction Wood, Vinyl

Foundation Concrete Perimeter