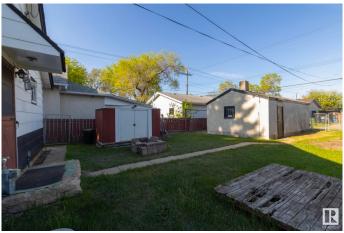

### \$215,000

2 Bedroom, 1.00 Bathroom, 768 sqft Single Family on 0.00 Acres

Athlone, Edmonton, AB

Prime Redevelopment Opportunity | Front/Back Duplex Potential | Bungalow in Excellent Location Attention builders, investors, and visionaries! This 2-bedroom bungalow sits on a great lot in a highly walkable neighbourhoodâ€"just steps from public transit, schools, and parks. Whether you're looking to renovate or redevelop, the possibilities here are full of potential. The home features a spacious living room, main floor laundry, and central air conditioning for added comfort. The yard is fully fenced and includes a single detached garage. While the property requires extensive cosmetic renovation, the lot and location make this a standout opportunity for a front/back duplex project or your next investment flip. The home is being sold as-is, where-is (smoked in for decades)â€"offering exceptional value for the right buyer with a vision. Don't miss your chance to reimagine this property in a sought-after community!

#### **Exterior**

Exterior Wood

Exterior Features Back Lane, Fenced, Flat Site, Playground Nearby, Public Transportation,

Schools, Shopping Nearby

Roof Asphalt Shingles

Construction Wood Foundation Block