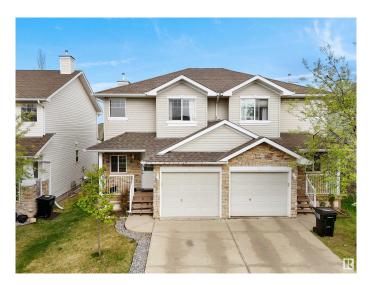

#### \$374,900

4 Bedroom, 2.50 Bathroom, 1,188 sqft Single Family on 0.00 Acres

Tamarack, Edmonton, AB

Welcome to beautiful 4-bedroom, 2.5-bath home in the highly desirable community of Tamarack. This bright and inviting home features a functional layout with a kitchen offering ample cabinets and counter space and 3 spacious rooms upstairs The fully finished basement includes a 4th bedroom and full bathroom ideal for guests or extended family. Enjoy the outdoors in your huge backyard with a durable composite wood deck, great for gatherings or quiet evenings. The single attached garage adds everyday convenience. Located within walking distance to parks, schools, and all essential amenities, plus close access to public transit. A perfect blend of comfort, space, and location.

#### **Amenities**

Amenities No Animal Home, No Smoking Home

Parking Single Garage Attached

#### **Exterior**

Exterior Wood, Vinyl

Exterior Features Airport Nearby, Playground Nearby, Public Swimming Pool, Public

Transportation, Schools, Shopping Nearby

Roof Asphalt Shingles

Construction Wood, Vinyl