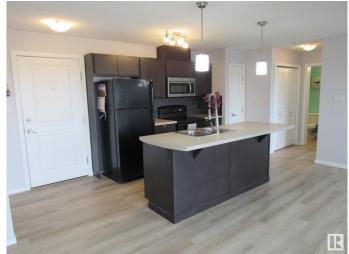

#### \$159,000

2 Bedroom, 2.00 Bathroom, 810 sqft Condo / Townhouse on 0.00 Acres

Canon Ridge, Edmonton, AB

This charming top-floor condo features two bedrooms and two full bathrooms, complete with in-suite laundry and a titled underground parking space. The unit has been freshly painted and includes updated lighting, vinyl plank flooring, and an abundance of warm natural light. The modern kitchen offers plenty of cabinet and counter space, while the bedrooms are generously sized. One of the advantages of this condo is that you have no neighbors above you. Additionally, there is a large balcony that provides a fantastic view of downtown, making it a perfect spot to enjoy the Canada Day fireworks. This condo is ideally located for easy commuting within the city, with convenient access to the Yellowhead Highway and Anthony Henday Drive.

### Interior

Interior Features ensuite bathroom

Appliances Dishwasher-Built-In, Dryer, Refrigerator, Stove-Electric, Washer

Heating Baseboard, Hot Water, Natural Gas