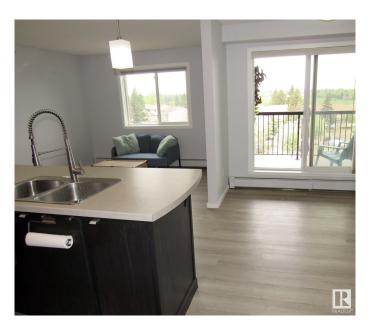

#### \$159,000

2 Bedroom, 2.00 Bathroom, 810 sqft Condo / Townhouse on 0.00 Acres

Canon Ridge, Edmonton, AB

This charming top-floor condo features two bedrooms and two full bathrooms, complete with in-suite laundry and a titled underground parking space. The unit has been freshly painted and includes updated lighting, vinyl plank flooring, and an abundance of warm natural light. The modern kitchen offers plenty of cabinet and counter space, while the bedrooms are generously sized. One of the advantages of this condo is that you have no neighbors above you. Additionally, there is a large balcony that provides a fantastic view of downtown, making it a perfect spot to enjoy the Canada Day fireworks. This condo is ideally located for easy commuting within the city, with convenient access to the Yellowhead Highway and Anthony Henday Drive.

### Interior

Interior Features ensuite bathroom

Appliances Dishwasher-Built-In, Dryer, Refrigerator, Stove-Electric, Washer

Heating Baseboard, Hot Water, Natural Gas