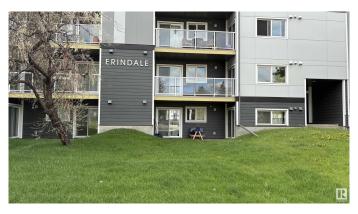

# \$199,999 - 109 9504 182 Street, Edmonton

MLS® #E4436917

#### \$199,999

2 Bedroom, 1.00 Bathroom, 1,023 sqft Condo / Townhouse on 0.00 Acres

La Perle, Edmonton, AB

Welcome to Erindale Apartments. This building had fire on the upper floors, the building has been upgraded in total. This unit is on the ground floor, with sunny west facing patio. 2 bedrooms, 1.5 baths, insuite laundry, quartz countertops, & vinyl plank flooring, stainless appliances & electric fireplace. This unit has a spacious sunken living room. Kitchen has all new appliances, plenty of countertop & cup board space. Master bedroom has a walk-through closet leading to a 2 pce. ensuite. Second bedroom is also large & a 4 pce. bath completes this unit. There is a storage room, fitness room, energized parking stall with more available to rent. Close to WEM, schools & shopping, transportation, parks. There really is Nothing left to do but move right in!!

# **Community Information**

Address 109 9504 182 Street

Area Edmonton
Subdivision La Perle
City Edmonton
County ALBERTA

Province AB

Postal Code T5T 3A7