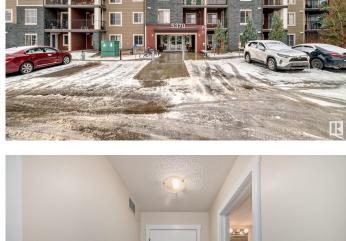

### \$232,900

2 Bedroom, 2.00 Bathroom, 922 sqft Condo / Townhouse on 0.00 Acres

Chappelle Area, Edmonton, AB

This well maintained beaufiful 2 bed and 1 den condominium located in Edmonton's South West Chappelle area has lots of features. This unit has 2 beds, a den and 2 baths and huge balcony. Included in the property is 1 underground heated title parking. Boasting beautiful granite countertop, kitchen with ample cabinatory and stainless steel appliances, the washer and dryer are located in convenient separate area. NEW FLOORING, NEW CARPET AND NEW PAINT. The building feautures 4 floors, 2 high speed elevators and visitor parking. The property is located close to all amenities; close to Anthony Henday and Airport.

# **Community Information**

Address 207 5370 Chappelle Road

Area Edmonton

Subdivision Chappelle Area

City Edmonton
County ALBERTA

Province AB

Postal Code T6W 3L5