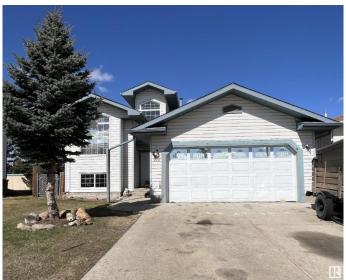

## \$499.900

6 Bedroom, 3.00 Bathroom, 1,404 sqft Single Family on 0.00 Acres

Jackson Heights, Edmonton, AB

Beautiful Bilevel! 2 kitchens, 6 beds, 3 full baths, 2600 ft2 (+/-) of total living space in Jackson Heights! Perfect for a big family; Close to schools, shopping, transit and golf. 3 beds up, 3 beds down, vaulted ceilings, French door to kitchen, with door to deck. Second kitchen in fully finished basement with separate entrance, double attached garage and 2 separate backyards! Minutes to Whitemud and the Henday. Vacant possession after July 15 Some pics have been digitally decluttered Living room floor is hardwood matching main bedrooms. Seller may paint and prep for new owner if they wish.

## Interior

Interior Features ensuite bathroom

Appliances Dryer, Washer, Refrigerators-Two, Stoves-Two

Heating Forced Air-1, Natural Gas

Stories 2

Has Suite Yes

Has Basement Yes

Basement Full, Finished