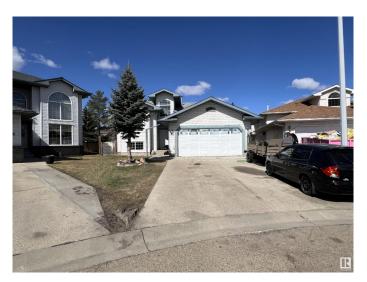

## \$499.900

6 Bedroom, 3.00 Bathroom, 1,404 sqft Single Family on 0.00 Acres

Jackson Heights, Edmonton, AB

Beautiful Bilevel! 2 kitchens, 6 beds, 3 full baths, 2600 ft2 (+/-) of total living space in Jackson Heights! Perfect for a big family; Close to schools, shopping, transit and golf. 3 beds up, 3 beds down, vaulted ceilings, French door to kitchen, with door to deck. Second kitchen in fully finished basement with separate entrance, double attached garage and 2 separate backyards! Minutes to Whitemud and the Henday. Vacant possession after July 15 Some pics have been digitally decluttered Living room floor is hardwood matching main bedrooms. Seller may paint and prep for new owner if they wish.

#### **Essential Information**

MLS® # E4437180 Price \$499,900

Bedrooms 6

Bathrooms 3.00

Full Baths 3

Square Footage 1,404

Acres 0.00 Year Built 1994

Type Single Family

## **Exterior**

Exterior Wood, Vinyl

Exterior Features Cross Fenced, Cul-De-Sac, Fenced, Flat Site, Fruit Trees/Shrubs, Golf

Nearby, No Back Lane, Public Transportation, Schools, Shopping

Nearby

Roof Asphalt Shingles