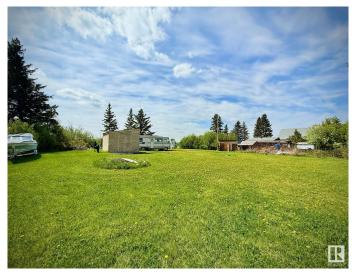

## \$119,000

0 Bedroom, 0.00 Bathroom, Rural on 1.05 Acres

Lac Ste Anne, Rural Lac Ste. Anne County, AB

Dreaming of a peaceful getaway that blends nature, privacy, and convenience? This beautifully treed 1.05-acre lot is just minutes from Alberta Beach and only 40 minutes to Edmontonâ€<sup>™</sup>s west end, perfect for weekend escapes or year round living. Whether you're looking to build your forever home, bring in a modular or mobile, or simply enjoy a private retreat, this fenced lot offers endless possibilities. Much of the groundwork is already done, with power (100 amp service with two 30 amp trailer plug-ins), a drilled well, and a 1000-gallon septic holding tank in place. Natural gas, power, and phone services are available at the roadway. A 12x12 storage shed is included, and the RV currently on site can be included in the sale, making it easy to start enjoying the property right away. This is your chance to own a private, ready to enjoy slice of nature, just a short stroll to the lake and minutes to all the amenities Alberta Beach has to offer.

#### Exterior

Exterior Features Boating, Flat Site, Golf Nearby, No Back Lane, Private Setting, Treed Lot