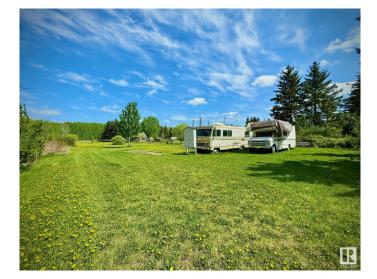

## \$119,000

0 Bedroom, 0.00 Bathroom, Rural on 1.05 Acres

Lac Ste Anne, Rural Lac Ste. Anne County, AB

Dreaming of a peaceful getaway that blends nature, privacy, and convenience? This beautifully treed 1.05-acre lot is just minutes from Alberta Beach and only 40 minutes to Edmontonâ€<sup>™</sup>s west end, perfect for weekend escapes or year round living. Whether you're looking to build your forever home, bring in a modular or mobile, or simply enjoy a private retreat, this fenced lot offers endless possibilities. Much of the groundwork is already done, with power (100 amp service with two 30 amp trailer plug-ins), a drilled well, and a 1000-gallon septic holding tank in place. Natural gas, power, and phone services are available at the roadway. A 12x12 storage shed is included, and the RV currently on site can be included in the sale, making it easy to start enjoying the property right away. This is your chance to own a private, ready to enjoy slice of nature, just a short stroll to the lake and minutes to all the amenities Alberta Beach has to offer.

#### Exterior

Exterior Features Boating, Flat Site, Golf Nearby, No Back Lane, Private Setting, Treed Lot