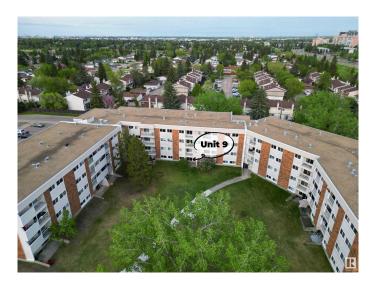

#### \$84,900

2 Bedroom, 1.00 Bathroom, 766 sqft Condo / Townhouse on 0.00 Acres

Sweet Grass, Edmonton, AB

\*\*BEST PRICE IN THE WHOLE COMPLEX\*\*
ALL 3 UTILITIES INCLUDED! Perfect for first-time buyers or savvy investors! This
CARPET FREE 2-bedroom, 1 full bath main floor unit offers a rare opportunity to add your personal touch and build sweat equity. Enjoy the convenience of ground-level access with no stairsâ€"move in or out easily through your patio door, which opens directly to green space, a rare perk in condo living. Nestled in the mature, family-friendly community of Sweet Grass, you're just steps from schools, parks, and transit, and only a short walk to Century Park LRT and surrounding amenities. Opportunity knocksâ€"don't miss out!

Type Condo / Townhouse

Sub-Type Lowrise Apartment

Style Single Level Apartment

Status Active