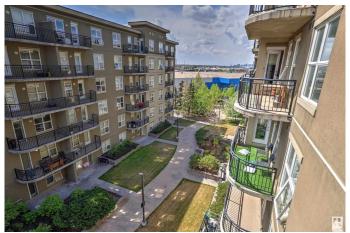

#### \$199,500

2 Bedroom, 2.00 Bathroom, 832 sqft Condo / Townhouse on 0.00 Acres

Clareview Town Centre, Edmonton, AB

Welcome to this fabulous 2-bedroom concrete-built condo in sought-after Clareview Court! This spacious unit features a bright living room with access to a large balcony complete with a gas BBQ hookupâ€"perfect for outdoor entertaining. The kitchen offers ample cabinet and counter space, ideal for everyday cooking. Both bedrooms are generously sized and feature newer vinyl plank flooring, with the primary bedroom boasting a 4-piece ensuite for added comfort. This well-maintained complex is conveniently located just steps from the LRT, Superstore, Walmart, and the new community recreation centre with a pool and library. Condo fees include electricity, and the unit comes with one secure underground parking stall.

#### **Amenities**

Amenities No Animal Home, No Smoking Home

Parking Spaces 1

Parking Heated, Underground