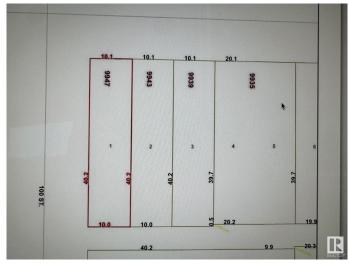

### \$1,740,000

1 Bedroom, 1.00 Bathroom, 577 sqft Single Family on 0.00 Acres

Ritchie, Edmonton, AB

Ritchie LAND ASSEMBLY 100 X 132', already RM(medium scale-4-8 storeys) zoned lots. In the heart of ritchie, with a walkscore of 97 this community is prime for multi family. Minutes from UofA and downtown, with vibrant breweries and cafes just waking distances away, these prime oppurtutniites DO NOT come to market often. Take advantage of all the booming rental economy and prime location now. House is rentable while planning. Investment won't last long!!