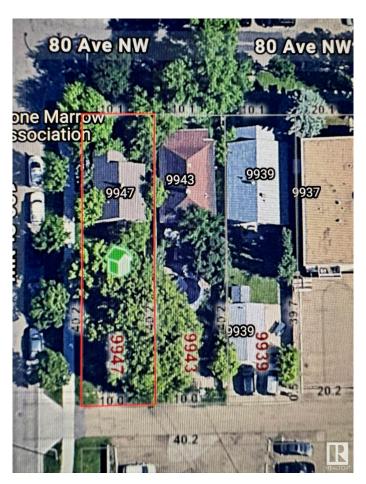

### \$1,740,000

1 Bedroom, 1.00 Bathroom, 577 sqft Single Family on 0.00 Acres

Ritchie, Edmonton, AB

Ritchie LAND ASSEMBLY 100 X 132', already RM(medium scale-4-8 storeys) zoned lots. In the heart of ritchie, with a walkscore of 97 this community is prime for multi family. Minutes from UofA and downtown, with vibrant breweries and cafes just waking distances away, these prime oppurtutniites DO NOT come to market often. Take advantage of all the booming rental economy and prime location now. House is rentable while planning. Investment won't last long!!