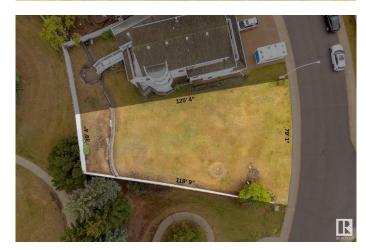

#### \$500,000

0 Bedroom, 0.00 Bathroom, Single Family on 0.00 Acres

Rhatigan Ridge, Edmonton, AB

Rare opportunity to build your dream home in the highly sought after community of Rhatigan Ridge. This spacious 676 square meter lot offers ample room to bring your vision to life. Dimensions available in the photos. Don't miss the chance to create your custom home in this established neighbourhood. Adjacent property at 333 Reeves Way is also available.