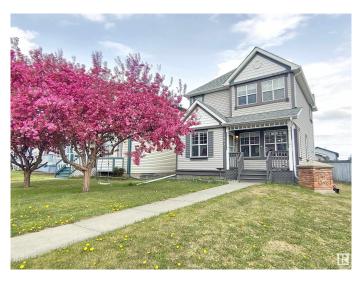

### \$419.900

3 Bedroom, 2.50 Bathroom, 1,379 sqft Single Family on 0.00 Acres

Cumberland, Edmonton, AB

Home Sweet Home! A beautiful, bright, and sunny corner unit situated in the friendly neighborhood of Cumberland. Spacious main floor offers lots of windows to the south and an updated kitchen overlooking the sunny backyard. Upstairs you will find 3 bedrooms, including the master bedroom with a 4-piece ensuite bath. Fully finished basement boasts a large recreation room, washer/dryer, and extra storage room. New Shingles on the house (2024) and an oversized double detached garage complete this lovely home.

## **Exterior**

Exterior Wood, Vinyl

Exterior Features Corner Lot, Cul-De-Sac, Fenced, Landscaped, Park/Reserve,

Playground Nearby, Public Transportation, Schools, Shopping Nearby

Roof Asphalt Shingles

Construction Wood, Vinyl