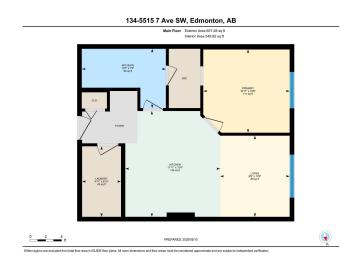

# \$164,999

1 Bedroom, 1.00 Bathroom, 607 sqft Condo / Townhouse on 0.00 Acres

Charlesworth, Edmonton, AB

THIS ONE BEDROOM AND ONE
BATHROOM APARTMENT IS LOCATED IN
THE COMMUNITY OF CHARLESWORTH.
THIS WELL MAINTAINED APARTMENT IS
LOCATED ON THE MAIN FLOOR AND
CLOSE TO THE MAIN ENTRANCE. THIS
APARTMENT COMES WITH ONE TITLED
PARKING STALL WHICH IS JUST FEW
STEPS FROM THE WINDOW. IT IS
PERFECT FOR THE FIRST TIME
HOME-BUYERS. IT IS LOCATED CLOSE TO
SEVERAL AMENITIES. MUST
SEE...PRICED TO SELL...

#### **Essential Information**

MLS® # E4438294

Price \$164,999

Bedrooms 1

Bathrooms 1.00

Full Baths 1

Square Footage 607

Acres 0.00