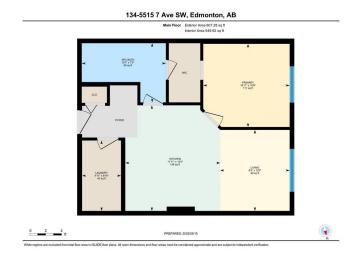

# \$164,999

1 Bedroom, 1.00 Bathroom, 607 sqft Condo / Townhouse on 0.00 Acres

Charlesworth, Edmonton, AB

THIS ONE BEDROOM AND ONE
BATHROOM APARTMENT IS LOCATED IN
THE COMMUNITY OF CHARLESWORTH.
THIS WELL MAINTAINED APARTMENT IS
LOCATED ON THE MAIN FLOOR AND
CLOSE TO THE MAIN ENTRANCE. THIS
APARTMENT COMES WITH ONE TITLED
PARKING STALL WHICH IS JUST FEW
STEPS FROM THE WINDOW. IT IS
PERFECT FOR THE FIRST TIME
HOME-BUYERS. IT IS LOCATED CLOSE TO
SEVERAL AMENITIES. MUST
SEE...PRICED TO SELL...

#### **Essential Information**

MLS® # E4438294

Price \$164,999

Bedrooms 1

Bathrooms 1.00

Full Baths 1

Square Footage 607

Acres 0.00