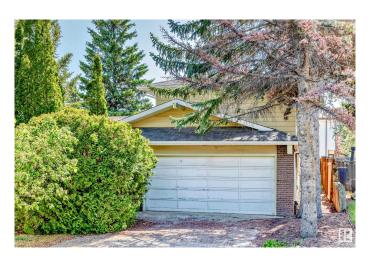

#### \$650,000

3 Bedroom, 2.50 Bathroom, 1,817 sqft Single Family on 0.00 Acres

Westridge (Edmonton), Edmonton, AB

LOVELY 3 BDRM 1 1/2 STORY IN WESTRIDGE. Walk right in to a large Foyer, and large Living room, country style kitchen WITH LOTS OF CUPBOARDS. Open Family WITH SLIDING DOORS TO LARGE DECK(COVERED). Upstairs you have the main bedroom with ensuite and 2 bedrooms. Basement is unfinished awaiting your final touches. Convenient location, must see!

#### **Amenities**

Amenities Deck, Hot Water Natural Gas

Parking Double Garage Attached

#### **Exterior**

Exterior Wood, Vinyl

Exterior Features Treed Lot, Partially Fenced

Roof Asphalt Shingles

Construction Wood, Vinyl

Foundation Concrete Perimeter