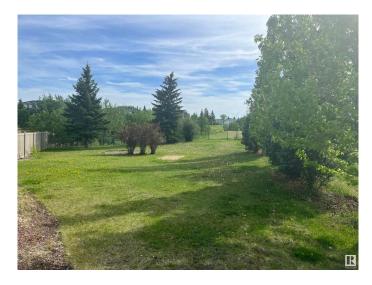

### \$399,900

0 Bedroom, 0.00 Bathroom, Single Family on 0.00 Acres

Silver Berry, Edmonton, AB

BACKS ONTO POND, WALK OUT BASEMENT LOT! Huge lot - 8,889 square feet, newly subdivided. Backs onto Silver Berry Lake. Adjacent to green space. Walk out basement lot. Crescent location. Lowest price lot in south Edmonton that backs onto lake/pond. Only lot in south Edmonton that is a walk out lot.