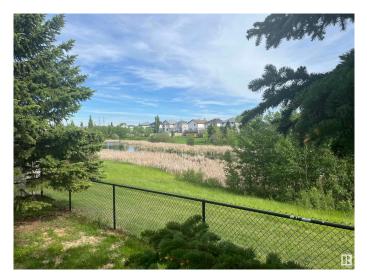

### \$399,900

0 Bedroom, 0.00 Bathroom, Single Family on 0.00 Acres

Silver Berry, Edmonton, AB

BACKS ONTO POND, WALK OUT BASEMENT LOT! Huge lot - 8,889 square feet, newly subdivided. Backs onto Silver Berry Lake. Adjacent to green space. Walk out basement lot. Crescent location. Lowest price lot in south Edmonton that backs onto lake/pond. Only lot in south Edmonton that is a walk out lot.

## Amenities

Is Waterfront Yes

## Exterior

Exterior Features Backs Onto Lake, No Back Lane, No Through Road, See Remarks