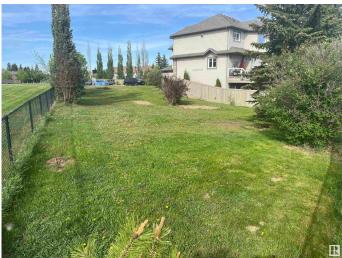

### \$399,900

0 Bedroom, 0.00 Bathroom, Single Family on 0.00 Acres

Silver Berry, Edmonton, AB

BACKS ONTO POND, WALK OUT BASEMENT LOT! Huge lot - 8,889 square feet, newly subdivided. Backs onto Silver Berry Lake. Adjacent to green space. Walk out basement lot. Crescent location. Lowest price lot in south Edmonton that backs onto lake/pond. Only lot in south Edmonton that is a walk out lot.