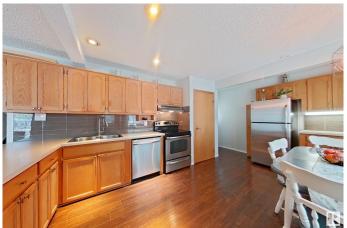

## \$399,900

4 Bedroom, 2.50 Bathroom, 1,513 sqft Single Family on 0.00 Acres

Prince Charles, Edmonton, AB

UNIQUE 2 STOREY SPLIT WITH WEST YARD AND DOUBLE GARAGE.
CONVENIENTLY LOCATED CLOSE TO SCHOOLS, TRANSPORTATION, HALF A BLOCK TO A PARK AND GOOD COMMUTE TO DOWNTOWN. 696.63 sq.m. lot is RF3 zoned. CLEAN AND MODERNIZED HOME WITH 3 BEDROOMS, AN OFFICE, CUTE LOFT AND 2.5 BATHROOMS. LIVING ROOM HAS FIRE PLACE AND FAMILY ROOM C/W VAULTED CEILING. NICE EAT-IN KITCHEN. PRICE INCLUDES ALL APPLIANCES AND WINDOW COVERINGS.

#### **Amenities**

Amenities Vaulted Ceiling, See Remarks

Parking Double Garage Detached