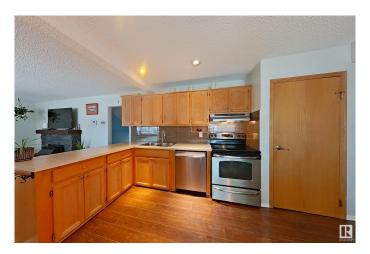

## \$399,900

4 Bedroom, 2.50 Bathroom, 1,513 sqft Single Family on 0.00 Acres

Prince Charles, Edmonton, AB

UNIQUE 2 STOREY SPLIT WITH WEST YARD AND DOUBLE GARAGE.
CONVENIENTLY LOCATED CLOSE TO SCHOOLS, TRANSPORTATION, HALF A BLOCK TO A PARK AND GOOD COMMUTE TO DOWNTOWN. 696.63 sq.m. lot is RF3 zoned. CLEAN AND MODERNIZED HOME WITH 3 BEDROOMS, AN OFFICE, CUTE LOFT AND 2.5 BATHROOMS. LIVING ROOM HAS FIRE PLACE AND FAMILY ROOM C/W VAULTED CEILING. NICE EAT-IN KITCHEN. PRICE INCLUDES ALL APPLIANCES AND WINDOW COVERINGS.

### Interior

Appliances Alarm/Security System, Dishwasher-Built-In, Dryer, Hood Fan,

Refrigerator, Stove-Electric, Vacuum Systems, Washer, Window

Coverings

Heating Forced Air-1, Natural Gas

Fireplace Yes

Fireplaces See Remarks