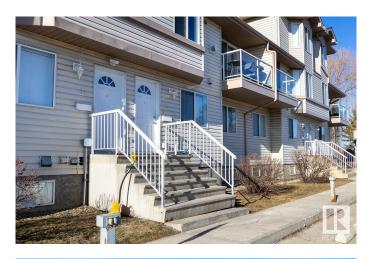

### \$224,900

2 Bedroom, 1.50 Bathroom, 1,133 sqft Condo / Townhouse on 0.00 Acres

Bisset, Edmonton, AB

EXCELLENT STARTER HOME!!! Newer large 2 story home nice LAYOUT, LARGE, FUNCTIONAL KITCHEN, open floor plan, large windows, GAS FIREPLACE, LARGE BEDROOMS, IN SUITE LAUNDRY, VERY GOOD LOCATION, 1 1/2 bathrooms, close to schools, bus stop, SHOPPING, PARKS, patio door off dining room, balcony. Come make this your home.

# **Community Information**

Address 52 2505 42 Street

| Area<br>Subdivision<br>City<br>County<br>Province<br>Postal Code | Edmonton<br>Bisset<br>Edmonton<br>ALBERTA<br>AB<br>T6L 7G8                         |  |  |
|------------------------------------------------------------------|------------------------------------------------------------------------------------|--|--|
| Amenities                                                        |                                                                                    |  |  |
| Amenities                                                        | Off Street Parking, On Street Parking, No Smoking Home                             |  |  |
| Parking                                                          | Stall                                                                              |  |  |
| Interior                                                         |                                                                                    |  |  |
| Appliances                                                       | Dishwasher-Built-In, Dryer, Refrigerator, Stove-Electric, Washer, Window Coverings |  |  |
| Heating                                                          | Forced Air-1, Natural Gas                                                          |  |  |
| Fireplace                                                        | Yes                                                                                |  |  |
| Fireplaces                                                       | Glass Door                                                                         |  |  |
| Stories                                                          | 3                                                                                  |  |  |
| Has Basement                                                     | Yes                                                                                |  |  |
| Basement                                                         | None, No Basement                                                                  |  |  |

### Exterior

| Exterior          | Wood, Vinyl                                |
|-------------------|--------------------------------------------|
| Exterior Features | Landscaped, Playground Nearby, See Remarks |
| Roof              | Asphalt Shingles                           |
| Construction      | Wood, Vinyl                                |
| Foundation        | Concrete Perimeter                         |