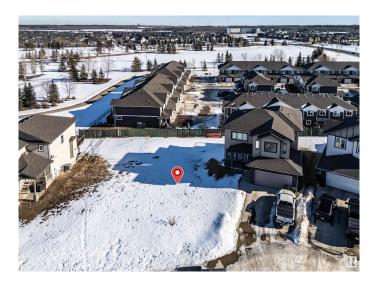

#### \$225,000

0 Bedroom, 0.00 Bathroom, Single Family on 0.00 Acres

Spruce Village, Spruce Grove, AB

One of the last TWO WALKOUT LOTS remaining in Spruce Village backing onto Jubilee Park. Zoned for duplex or single family. Or buy the lot next door and build a bungalow duplex unit over the two lots. Enjoy the benefits of building in an already well established neighborhood. Located within a 5minute walk to Greystone Centennial Middle School. This neighborhood is on the most eastern side of Spruce grove making it only 15 min drive to the west end of Edmonton. This is a 4600 sf lot with a 30 foot building pocket. A great location with trails, parks, family friendly amenities at your doorstep. This is a great opportunity to build to suit.

## Exterior

Exterior Features Backs Onto Park/Trees, Park/Reserve, Public Transportation, Schools