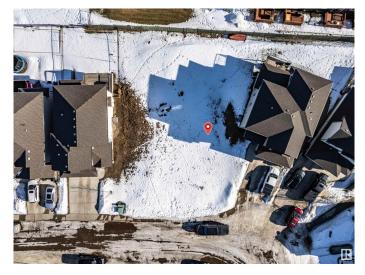

#### \$225,000

0 Bedroom, 0.00 Bathroom, Single Family on 0.00 Acres

Spruce Village, Spruce Grove, AB

One of the last TWO WALKOUT LOTS remaining in Spruce Village backing onto Jubilee Park. Zoned for duplex or single family. Or buy the lot next door and build a bungalow duplex unit over the two lots. Enjoy the benefits of building in an already well established neighborhood. Located within a 5minute walk to Greystone Centennial Middle School. This neighborhood is on the most eastern side of Spruce grove making it only 15 min drive to the west end of Edmonton. This is a 4600 sf lot with a 30 foot building pocket. A great location with trails, parks, family friendly amenities at your doorstep. This is a great opportunity to build to suit.

## Exterior

Exterior Features Backs Onto Park/Trees, Park/Reserve, Public Transportation, Schools