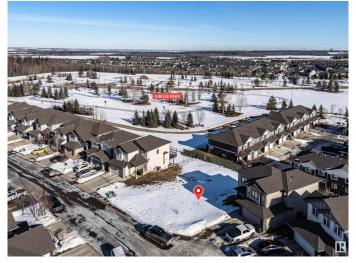

#### \$225,000

0 Bedroom, 0.00 Bathroom, Single Family on 0.00 Acres

Spruce Village, Spruce Grove, AB

One of the last TWO WALKOUT LOTS remaining in Spruce Village backing onto Jubilee Park. Zoned for duplex or single family. Or buy the lot next door and build a bungalow duplex unit over the two lots. Enjoy the benefits of building in an already well established neighborhood. Located within a 5minute walk to Greystone Centennial Middle School. This neighborhood is on the most eastern side of Spruce grove making it only 15 min drive to the west end of Edmonton. This is a 4600 sf lot with a 30 foot building pocket. A great location with trails, parks, family friendly amenities at your doorstep. This is a great opportunity to build to suit.

## Exterior

Exterior Features Backs Onto Park/Trees, Park/Reserve, Public Transportation, Schools