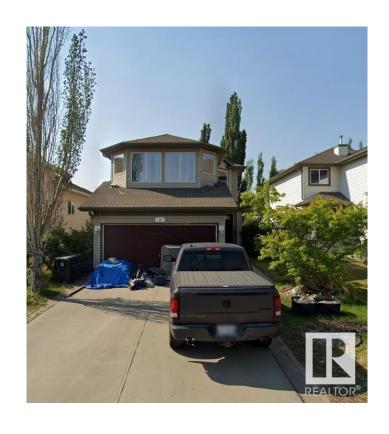

# \$399,000 - 18 Greystone Crescent, Spruce Grove

MLS® #E4439473

#### \$399,000

4 Bedroom, 3.50 Bathroom, 1,642 sqft Single Family on 0.00 Acres

Grove Meadows, Spruce Grove, AB

Welcome to this 2 Storey home located in the desirable neighbourhood of Grove Meadows. The main floor features a spacious entrance, kitchen with walk-in pantry, living and dining rooms. You'll enjoy direct access to the backyard. Upstairs, the primary bedroom offers a walk-in closet and a 4 piece ensuite. You'll also find two additional bedrooms, a versatile bonus room and a 4 piece main bathroom. The finished basement includes a family room, additional bedroom, a 3 piece bathroom, laundry room and storage room providing ample space for the whole family. Located in the lovely community of Grove Meadows, this home is close to schools, parks, trails, restaurants and shopping. It is ideally situated close to Jubilee Park and the Spray Park, making it perfect for families and outdoor enthusiasts alike.

## **Community Information**

Address 18 Greystone Crescent

Area Spruce Grove

Subdivision Grove Meadows

City Spruce Grove

County ALBERTA

Province AB

Postal Code T7X 0A7