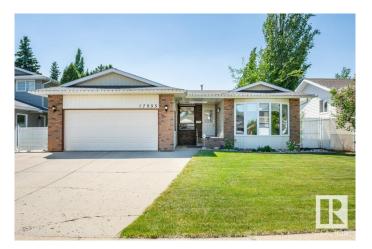

#### \$499,900

5 Bedroom, 2.00 Bathroom, 1,607 sqft Single Family on 0.00 Acres

Ormsby Place, Edmonton, AB

Welcome to this beautifully updated 1600 sq ft bungalow with double attached garage, located on a quiet street in desirable Ormsby Place! The spacious main floor features a large front living room, renovated open-concept kitchen with modern touches, and a cozy family room at the back with fireplace and patio doors leading to a large, flat, fully fenced yard complete with deck and shedâ€"perfect for relaxing or entertaining. There are 3 bedrooms on the main, including a generous primary with updated 3-pc ensuite, plus a 4-pc main bath. Convenient side entrance and laundry area lead to the fully finished basement with large rec room, additional 2 bedrooms (non-egress), roughed-in bathroom, and an incredible amount of storage. Enjoy the peaceful, family-friendly atmosphere of Ormsby with easy access to schools, shopping, parks, Willowby Park, Lois Hole Library, Jamie Platz YMCA, and the Anthony Henday. A rare find offering comfort, character, and convenience!