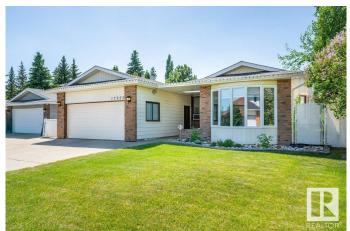

#### \$499,900

5 Bedroom, 2.00 Bathroom, 1,607 sqft Single Family on 0.00 Acres

Ormsby Place, Edmonton, AB

Welcome to this beautifully updated 1600 sq ft bungalow with double attached garage, located on a quiet street in desirable Ormsby Place! The spacious main floor features a large front living room, renovated open-concept kitchen with modern touches, and a cozy family room at the back with fireplace and patio doors leading to a large, flat, fully fenced yard complete with deck and shedâ€"perfect for relaxing or entertaining. There are 3 bedrooms on the main, including a generous primary with updated 3-pc ensuite, plus a 4-pc main bath. Convenient side entrance and laundry area lead to the fully finished basement with large rec room, additional 2 bedrooms (non-egress), roughed-in bathroom, and an incredible amount of storage. Enjoy the peaceful, family-friendly atmosphere of Ormsby with easy access to schools, shopping, parks, Willowby Park, Lois Hole Library, Jamie Platz YMCA, and the Anthony Henday. A rare find offering comfort, character, and convenience!