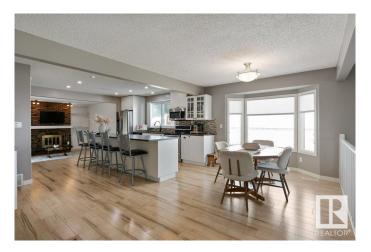

#### \$499,900

5 Bedroom, 2.00 Bathroom, 1,607 sqft Single Family on 0.00 Acres

Ormsby Place, Edmonton, AB

Welcome to this beautifully updated 1600 sq ft bungalow with double attached garage, located on a quiet street in desirable Ormsby Place! The spacious main floor features a large front living room, renovated open-concept kitchen with modern touches, and a cozy family room at the back with fireplace and patio doors leading to a large, flat, fully fenced yard complete with deck and shedâ€"perfect for relaxing or entertaining. There are 3 bedrooms on the main, including a generous primary with updated 3-pc ensuite, plus a 4-pc main bath. Convenient side entrance and laundry area lead to the fully finished basement with large rec room, additional 2 bedrooms (non-egress), roughed-in bathroom, and an incredible amount of storage. Enjoy the peaceful, family-friendly atmosphere of Ormsby with easy access to schools, shopping, parks, Willowby Park, Lois Hole Library, Jamie Platz YMCA, and the Anthony Henday. A rare find offering comfort, character, and convenience!