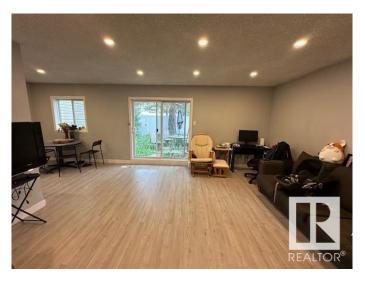

### \$249,900

2 Bedroom, 1.50 Bathroom, 1,023 sqft Condo / Townhouse on 0.00 Acres

West Meadowlark Park, Edmonton, AB

FANTASTIC OPPORTUNITY! Perfect for the first time buyers, young families, or savvy investors - this beautifully renovated and upgraded townhouse is ideally located just minutes from West Edmonton Mall, Misericordia Hospital, top rated schools, parks, shopping, and public transportation. Townhouse has a Very nice newly fenced backyard . Enjoy modern updates, a convenient layout, and an unbeatable location in one of the Edmonton's most desirable west-end neighbourhoods. Very low condo fees in this well established Condo Corporation, with a good Reserve found and all major work done ( new roofs, fences, windows, doors, siding/stucco).

#### Interior

Appliances Dishwasher-Built-In, Dryer, Refrigerator, Stove-Electric, Washer

Heating Forced Air-1, Natural Gas

Stories 2

Has Basement Yes

Basement None, No Basement