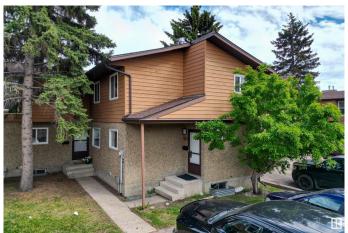

#### \$284,900

3 Bedroom, 1.50 Bathroom, 1,062 sqft Condo / Townhouse on 0.00 Acres

Daly Grove, Edmonton, AB

Welcome to Tamarack Park! This corner unit is conveniently located in Daly Grove near shopping, schools, and the Anthony Henday, this is a great place to call home for families and investors alike. Featuring a back patio / yard, 1.5 bathrooms, 3 bedrooms, A bonus room / office, and a fully finished basement this property has room for the whole family. The kitchen is updated with new cabinets, appliances, and quartz counter tops, tiled fireplace in living room, as well as tile, LVP floors, and carpet throughout. The fully finished basement features storage, laundry, rec room, and a home office / flex room

## **Community Information**

Address 11 3812 20 Avenue

Area Edmonton
Subdivision Daly Grove
City Edmonton
County ALBERTA

Province AB

Postal Code T6L 4B2

#### **Exterior**

Exterior Wood, Stucco

Exterior Features Airport Nearby, Golf Nearby, Playground Nearby, Public Transportation,

Schools, Shopping Nearby, See Remarks

Roof Asphalt Shingles

Construction Wood, Stucco