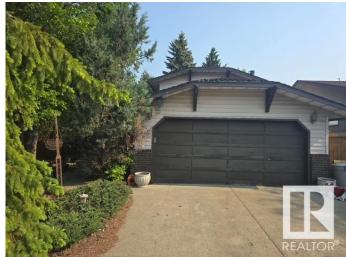

# \$400,000 - 1136 49 Street, Edmonton

MLS® #E4440336

## \$400,000

4 Bedroom, 2.50 Bathroom, 1,089 sqft Single Family on 0.00 Acres

Crawford Plains, Edmonton, AB

Handyman Special! This solid 4 Bedroom, 2.5 bath home with a double garage has all the core components of a great family home. Located in Crawford Plains, close to schools, parks and great access to the Henday. Property sold as-is, where-is.

Built in 1983

### **Essential Information**

MLS® # E4440336 Price \$400,000

Bedrooms 4
Bathrooms 2.50
Full Baths 2
Half Baths 1

Square Footage 1,089
Acres 0.00
Year Built 1983

Type Single Family

Sub-Type Detached Single Family

Style 4 Level Split

Status Active

# **Community Information**

Address 1136 49 Street

Area Edmonton

Subdivision Crawford Plains







City Edmonton
County ALBERTA

Province AB

Postal Code T6L 4T2

#### **Amenities**

Amenities See Remarks

Parking Double Garage Attached

#### Interior

Interior Features ensuite bathroom

Appliances See Remarks

Heating Forced Air-1, Natural Gas

Stories 3

Has Basement Yes

Basement Full, Unfinished

#### **Exterior**

Exterior Wood, Vinyl
Exterior Features See Remarks

Roof Asphalt Shingles

Construction Wood, Vinyl

Foundation Concrete Perimeter

#### **Additional Information**

Date Listed June 4th, 2025

Days on Market 14

Zoning Zone 29

DATA IS DEEMED RELIABLE BUT IS NOT GUARANTEED ACCURATE BY THE REALTORS® ASSOCIATION OF EDMONTON. COPYRIGHT 2025 BY THE REALTORS® ASSOCIATION OF EDMONTON. ALL RIGHTS RESERVED. Trademarks are owned or controlled by the Canadian Real Estate Associ