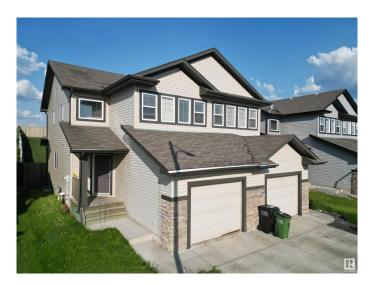

#### \$435.000

3 Bedroom, 2.50 Bathroom, 1,402 sqft Single Family on 0.00 Acres

Tamarack, Edmonton, AB

Located in the sought-after Tamarack neighborhood, this well-maintained half duplex offers 3 bedrooms and 2.5 bathrooms with a bright open layout. The main floor features a welcoming living room with a cozy fireplace and a spacious kitchen that flows into the dining area. Upstairs includes a bonus room that can be used as a home office or play area, along with three bedrooms including a primary with walk-in closet and ensuite. Enjoy a spacious backyard with no rear neighbors for added privacy. The attached garage provides ample storage, and the basement is ready for future development. Just a 5-minute walk to school and close to parks, shopping, Whitemud Drive, and Anthony Henday.

#### **Essential Information**

MLS® # E4440395 Price \$435,000

Bedrooms 3

Bathrooms 2.50

Full Baths 2

Half Baths 1

Square Footage 1,402

Acres 0.00

Year Built 2007

Type Single Family
Sub-Type Half Duplex
Style 2 Storey
Status Active