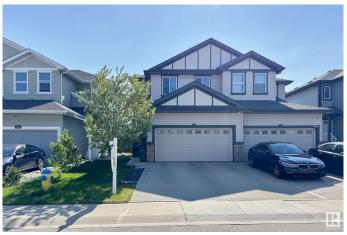

# \$479,999 - 1221 27 Street, Edmonton

MLS® #E4440409

#### \$479.999

3 Bedroom, 2.50 Bathroom, 1,590 sqft Single Family on 0.00 Acres

Laurel, Edmonton, AB

Welcome to this spacious and well-kept 3-bedroom, 2.5-bath half-duplex, located in a quiet, family-friendly neighborhood. This home offers a bright, open-concept main floor with a functional layout, ideal for both everyday living and entertaining. Upstairs features a generous primary suite with ensuite bath, plus two additional bedrooms and a full bathroom,and family room. Side entrance to full unfinished basement provides excellent potential for future development, extra storage, or a home gym. Enjoy the convenience of a great location close to schools, parks, and amenitiesâ€"an ideal opportunity for first-time buyers, families, or investors!

#### **Essential Information**

MLS® # E4440409 Price \$479,999

Bedrooms 3 Bathrooms 2.50

Full Baths 2 Half Baths 1

Square Footage 1,590

Acres 0.00 Year Built 2018

\_\_\_\_\_

Type Single Family

Sub-Type Half Duplex
Style 2 Storey
Status Active