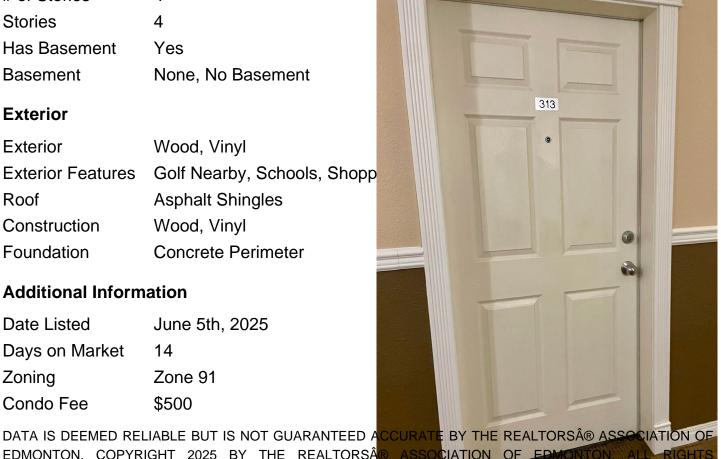

# of Stories 4 Stories 4

Yes Has Basement

Basement None, No Basement

#### **Exterior**

Wood, Vinyl Exterior

**Exterior Features** Golf Nearby, Schools, Shopp

Roof **Asphalt Shingles** 

Construction Wood, Vinyl

Foundation Concrete Perimeter

#### **Additional Information**

Date Listed June 5th, 2025

Days on Market 14

Zone 91 Zoning

Condo Fee \$500

EDMONTON. COPYRIGHT 2025 BY THE REALTORS® ASSOCIATION OF EDMONTON. ALL RIGHTS RESERVED. Trademarks are owned or controlled by the Canadian Real Estat estate professionals who are members of CREA (REALTORS provide (MLS®, Multiple Listing Service®)