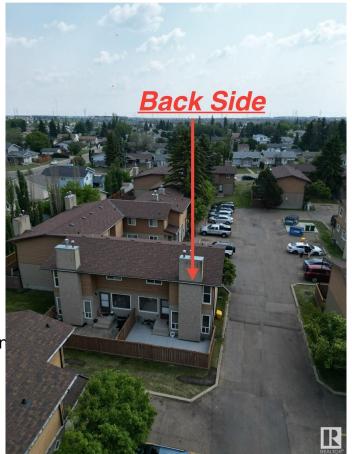

### \$234,990

3 Bedroom, 1.50 Bathroom, 1,128 sqft Condo / Townhouse on 0.00 Acres

Daly Grove, Edmonton, AB

Welcome to Tamarack Park! This bright and spacious corner unit is ideally located in the family-friendly community of Daly Grove, just minutes from shopping, schools, and easy access to the Anthony Henday Drive. Whether you're a first-time home buyer, growing family, or savvy investor, this property offers a fantastic opportunity. Enjoy the convenience of low condo fees, a private back patio and yard, and a functional layout featuring 3 bedrooms, 1.5 bathrooms, and ample natural light. Don't miss your chance to own in a well-managed complex that's perfect for comfortable living and long-term value.

## **Community Information**

Address 27 3812 20 Avenue

Area Edmonton
Subdivision Daly Grove
City Edmonton
County ALBERTA

Province AB

Postal Code T6L 4B2

**Amenities** 

Amenities No Animal Home, No Smokin

Parking Stall