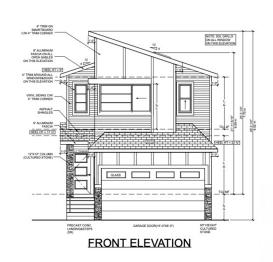

## \$776.000

3 Bedroom, 4.00 Bathroom, 2,502 sqft Single Family on 0.00 Acres

Alces, Edmonton, AB

Beautiful Pre-construction Opportunity in Alces, Edmonton! This could be your next dream home. This nearly 2500 sq. ft. pre-construction home in the growing community of Alces blends luxury, comfort, and functionality in the perfect way. Main Floor Highlights a Spacious office â€" ideal for working from home, Full bathroom on the main level, Stunning open-to-below design and main kitchen plus a spice kitchen for all your cooking creativity. Upstairs Features Two primary bedrooms with their own ensuite bathrooms, Third bedroom plus another full bath and an Additional office space or flex area for remote work or study. This community is family-friendly and designed for convenience â€" with all major amenities just minutes away, including schools, shopping, dining, and transit. Enjoy the outdoors with a beautiful park located right in the neighborhood â€" perfect for evening strolls or weekend picnics.

## **Exterior**

Exterior Wood, Vinyl

Exterior Features Airport Nearby, Schools, Shopping Nearby

Roof Asphalt Shingles

Construction Wood, Vinyl

Foundation Concrete Perimeter