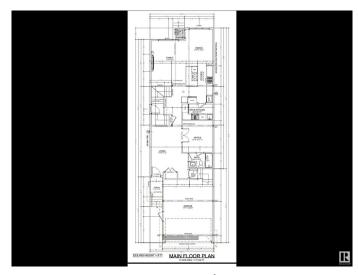

## \$776.000

3 Bedroom, 4.00 Bathroom, 2,502 sqft Single Family on 0.00 Acres

Alces, Edmonton, AB

Beautiful Pre-construction Opportunity in Alces, Edmonton! This could be your next dream home. This nearly 2500 sq. ft. pre-construction home in the growing community of Alces blends luxury, comfort, and functionality in the perfect way. Main Floor Highlights a Spacious office â€" ideal for working from home, Full bathroom on the main level, Stunning open-to-below design and main kitchen plus a spice kitchen for all your cooking creativity. Upstairs Features Two primary bedrooms with their own ensuite bathrooms, Third bedroom plus another full bath and an Additional office space or flex area for remote work or study. This community is family-friendly and designed for convenience â€" with all major amenities just minutes away, including schools, shopping, dining, and transit. Enjoy the outdoors with a beautiful park located right in the neighborhood â€" perfect for evening strolls or weekend picnics.

## **Essential Information**

MLS® # E4440936

Price \$776,000

Bedrooms 3

Bathrooms 4.00

Full Baths 4

Square Footage 2,502 Acres 0.00 Year Built 2025

Type Single Family