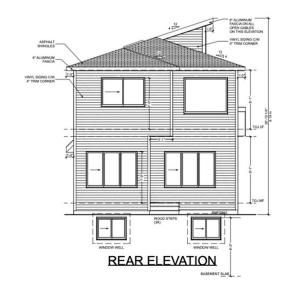

## \$776.000

3 Bedroom, 4.00 Bathroom, 2,502 sqft Single Family on 0.00 Acres

Alces, Edmonton, AB

Beautiful Pre-construction Opportunity in Alces, Edmonton! This could be your next dream home. This nearly 2500 sq. ft. pre-construction home in the growing community of Alces blends luxury, comfort, and functionality in the perfect way. Main Floor Highlights a Spacious office â€" ideal for working from home, Full bathroom on the main level, Stunning open-to-below design and main kitchen plus a spice kitchen for all your cooking creativity. Upstairs Features Two primary bedrooms with their own ensuite bathrooms, Third bedroom plus another full bath and an Additional office space or flex area for remote work or study. This community is family-friendly and designed for convenience â€" with all major amenities just minutes away, including schools, shopping, dining, and transit. Enjoy the outdoors with a beautiful park located right in the neighborhood â€" perfect for evening strolls or weekend picnics.

## **Exterior**

Exterior Wood, Vinyl

Exterior Features Airport Nearby, Schools, Shopping Nearby

Roof Asphalt Shingles

Construction Wood, Vinyl

Foundation Concrete Perimeter