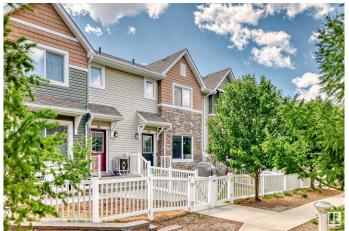

# \$311,000

3 Bedroom, 2.50 Bathroom, 1,283 sqft Condo / Townhouse on 0.00 Acres

Tamarack, Edmonton, AB

Welcome to this beautifully maintained 1,282 sq. ft. condo townhouse with a double attached garage, built in 2012 and still showing like new. This bright and functional home features a cozy living room with hardwood flooring, a modern kitchen with a large island and elegant cabinetry, and 2.5 bathrooms. Upstairs offers three spacious bedrooms, including a generous primary suite. Enjoy the benefits of a tankless hot water system and low-maintenance condo living. Ideally located close to schools, parks, shopping, and all amenities - perfect for families, professionals, or investors.

# **Exterior**

Exterior Wood, Vinyl

Exterior Features Flat Site, Park/Reserve, Playground Nearby, Public Transportation,

Schools, Shopping Nearby, See Remarks

Roof Asphalt Shingles

Construction Wood, Vinyl