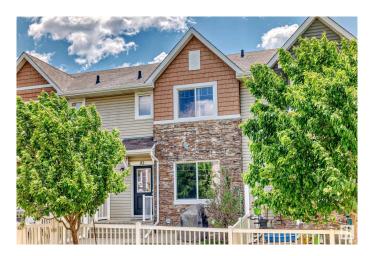

# \$311,000

3 Bedroom, 2.50 Bathroom, 1,283 sqft Condo / Townhouse on 0.00 Acres

Tamarack, Edmonton, AB

Welcome to this beautifully maintained 1,282 sq. ft. condo townhouse with a double attached garage, built in 2012 and still showing like new. This bright and functional home features a cozy living room with hardwood flooring, a modern kitchen with a large island and elegant cabinetry, and 2.5 bathrooms. Upstairs offers three spacious bedrooms, including a generous primary suite. Enjoy the benefits of a tankless hot water system and low-maintenance condo living. Ideally located close to schools, parks, shopping, and all amenities - perfect for families, professionals, or investors.

# **Exterior**

Exterior Wood, Vinyl

Exterior Features Flat Site, Park/Reserve, Playground Nearby, Public Transportation,

Schools, Shopping Nearby, See Remarks

Roof Asphalt Shingles

Construction Wood, Vinyl