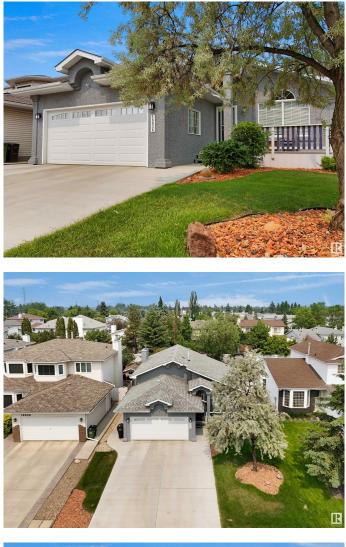

## \$525,000

4 Bedroom, 3.00 Bathroom, 1,323 sqft Single Family on 0.00 Acres

Belmead, Edmonton, AB

Welcome to this stunning 4-level split home featuring a stylish stucco exterior and a spacious double attached garage. With 4 bedrooms and 3 full baths, this beautifully maintained property offers ample living space, including a fully finished basement. Updates include: HWT 2020, Garage Door 2020, Some Appliances 2021, Driveway 2021, Furnace & Humidifier 2021, Sump Pump 2023. Conveniently located near West Edmonton Mall, this home provides easy access to White mud Drive and Anthony Henday, making commuting a breeze. A fantastic opportunity for comfortable family living in a prime location!

## **Essential Information**

| MLS® #         | E4442005               |
|----------------|------------------------|
| Price          | \$525,000              |
| Bedrooms       | 4                      |
| Bathrooms      | 3.00                   |
| Full Baths     | 3                      |
| Square Footage | 1,323                  |
| Acres          | 0.00                   |
| Year Built     | 1991                   |
| Туре           | Single Family          |
| Sub-Type       | Detached Single Family |
| Style          | 4 Level Split          |
|                |                        |

| Status                 | Active                                                                                                                                                          |  |
|------------------------|-----------------------------------------------------------------------------------------------------------------------------------------------------------------|--|
| Community Information  |                                                                                                                                                                 |  |
| Address                | 18936 91 Avenue                                                                                                                                                 |  |
| Area                   | Edmonton                                                                                                                                                        |  |
| Subdivision            | Belmead                                                                                                                                                         |  |
| City                   | Edmonton                                                                                                                                                        |  |
| County                 | ALBERTA                                                                                                                                                         |  |
| Province               | AB                                                                                                                                                              |  |
| Postal Code            | T5T 5V9                                                                                                                                                         |  |
| Amenities              |                                                                                                                                                                 |  |
| Amenities              | Air Conditioner, Deck, Detectors Smoke, No Animal Home, See<br>Remarks                                                                                          |  |
| Parking Spaces         | 4                                                                                                                                                               |  |
| Parking                | Double Garage Attached                                                                                                                                          |  |
| Interior               |                                                                                                                                                                 |  |
| Interior Features      | ensuite bathroom                                                                                                                                                |  |
| Appliances             | Air Conditioning-Central, Dishwasher-Built-In, Dryer, Garage Opener,<br>Oven-Microwave, Refrigerator, Storage Shed, Stove-Electric, Washer,<br>Window Coverings |  |
| Heating                | Forced Air-1, Natural Gas                                                                                                                                       |  |
| Stories                | 4                                                                                                                                                               |  |
| Has Basement           | Yes                                                                                                                                                             |  |
| Basement               | Full, Finished                                                                                                                                                  |  |
| Exterior               |                                                                                                                                                                 |  |
| Exterior               | Wood, Stucco                                                                                                                                                    |  |
| Exterior Features      | Fenced, Golf Nearby, Landscaped, No Back Lane, Playground Nearby,<br>Public Transportation, Schools, Shopping Nearby, See Remarks                               |  |
| Roof                   | Asphalt Shingles                                                                                                                                                |  |
| Construction           | Wood, Stucco                                                                                                                                                    |  |
| Foundation             | Concrete Perimeter                                                                                                                                              |  |
| Additional Information |                                                                                                                                                                 |  |
| Date Listed            | June 12th, 2025                                                                                                                                                 |  |
| <b>B</b>               |                                                                                                                                                                 |  |