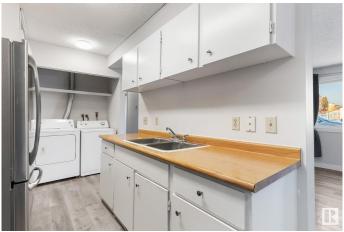

### \$159,999

3 Bedroom, 1.00 Bathroom, 925 sqft Condo / Townhouse on 0.00 Acres

Tipaskan, Edmonton, AB

Location Location Location!!! the best price and in Millwoods, Nearby Costco, and south Edmonton Common, it's a great deal for First time home Buyer and or Investors, this property has 3 Bedrooms 1 washroom and 1 den which can be storage small office or can be turned into Bathroom. This Place has biggest advantage of having your own Laundry, no coin or shared Laundry, The rent was 1850 which earlier tenant was paying.

## Interior

Appliances Dishwasher-Built-In, Dryer, Refrigerator, Stove-Electric

Heating Forced Air-1, Natural Gas

Stories 3

Has Basement Yes

Basement None, No Basement