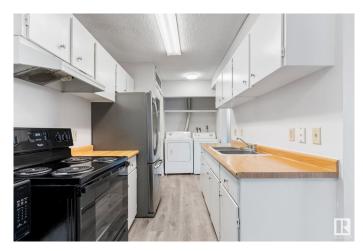

### \$159,999

3 Bedroom, 1.00 Bathroom, 925 sqft Condo / Townhouse on 0.00 Acres

Tipaskan, Edmonton, AB

Location Location Location!!! the best price and in Millwoods, Nearby Costco, and south Edmonton Common, it's a great deal for First time home Buyer and or Investors, this property has 3 Bedrooms 1 washroom and 1 den which can be storage small office or can be turned into Bathroom. This Place has biggest advantage of having your own Laundry, no coin or shared Laundry, The rent was 1850 which earlier tenant was paying.

## Interior

Appliances Dishwasher-Built-In, Dryer, Refrigerator, Stove-Electric

Heating Forced Air-1, Natural Gas

Stories 3

Has Basement Yes

Basement None, No Basement