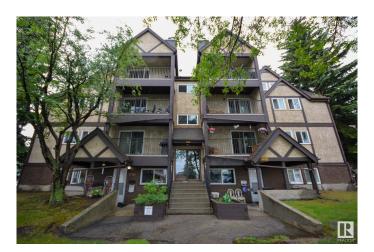

# \$154,900 - 6032 Tudor Glen, St. Albert

MLS® #E4442830

# \$154,900

2 Bedroom, 1.00 Bathroom, 810 sqft Condo / Townhouse on 0.00 Acres

Grandin, St. Albert, AB

Updated 2 bedroom, 1 bath condo on the 3rd floor with insuite laundry and laminate floors, the bright white kitchen is next to the dining room. This east-facing unit features a wood-burning fireplace and a balcony off the large livivng room for enjoying the morning sun. The spacious primary suite with large closet is located next to the 4 piece bath. A great investment property or first home, in a prime location close to shopping, public transportation, and an easy commute to Edmonton.

Built in 1981

#### **Exterior**

Exterior Wood, Stucco

Exterior Features Flat Site, Golf Nearby, Playground Nearby, Shopping Nearby

Roof Asphalt Shingles

Construction Wood, Stucco

Foundation Concrete Perimeter