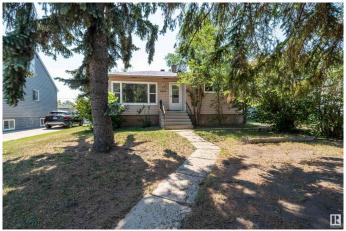

### \$374,900

4 Bedroom, 2.00 Bathroom, 860 sqft Single Family on 0.00 Acres

Prince Rupert, Edmonton, AB

Welcome to this CHARMING 4-BEDROOM BUNGALOW located in the community of PRINCE RUPERT. Sitting on a 58' x 120' LOT, this home features 2 BEDROOMS UP and 2 DOWN, with a FINISHED BASEMENT and RECENT UPDATES including a NEWER ROOF and NEWER BASEMENT FLOORING. The spacious backyard offers GARDEN BEDS and a FIRE PIT, perfect for outdoor enjoyment. Located just minutes from KINGSWAY MALL, NAIT, DOWNTOWN and major transit routes, this centrally located property is perfect for HOMEOWNERS or INVESTORS looking for flexibility, space and opportunity in a prime location.