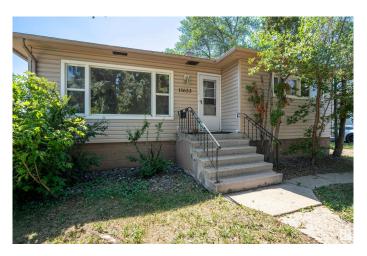

### \$374,900

4 Bedroom, 2.00 Bathroom, 860 sqft Single Family on 0.00 Acres

Prince Rupert, Edmonton, AB

Welcome to this CHARMING 4-BEDROOM BUNGALOW located in the community of PRINCE RUPERT. Sitting on a 58' x 120' LOT, this home features 2 BEDROOMS UP and 2 DOWN, with a FINISHED BASEMENT and RECENT UPDATES including a NEWER ROOF and NEWER BASEMENT FLOORING. The spacious backyard offers GARDEN BEDS and a FIRE PIT, perfect for outdoor enjoyment. Located just minutes from KINGSWAY MALL, NAIT, DOWNTOWN and major transit routes, this centrally located property is perfect for HOMEOWNERS or INVESTORS looking for flexibility, space and opportunity in a prime location.