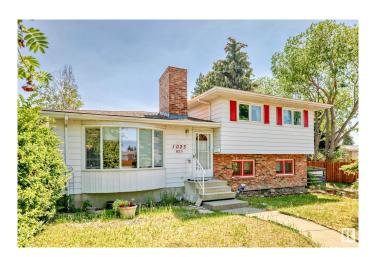

# \$499,900 - 1025 82 Street, Edmonton

MLS® #E4442934

#### \$499.900

5 Bedroom, 2.50 Bathroom, 1,230 sqft Single Family on 0.00 Acres

Satoo, Edmonton, AB

Welcome to this 4 level split home located in Satoo, Mill Woods. This home is situated on one of the biggest lots in Mill Woods measuring nearly 10,000 Square Feet and is Zoned RS which means small scale residential, multi units, duplex, row housing, second suites, backyard housing, and supportive housing. The home is great for a growing family!. The home has 5 bedrooms, a living room, family room, a large kitchen with ample cabinet and counter top space that looks onto the dining area. 3 washrooms with the master offering a 2 piece en suite. The home is situated on a massive lot with a side lane and a back lane. There is also a double detached garage in the back with a massive driveway for all your parking needs. Close to schools, shopping, and public transportation.

#### **Exterior**

Exterior Wood, Brick, Metal, Stucco

Exterior Features Back Lane, Landscaped, Level Land, Playground Nearby, Public

Transportation, Schools, Shopping Nearby

Roof Asphalt Shingles

Construction Wood, Brick, Metal, Stucco