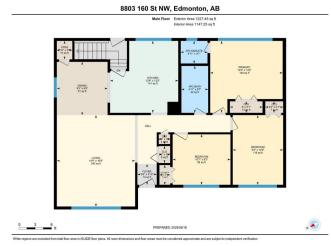

#### \$499,000

5 Bedroom, 2.50 Bathroom, 1,227 sqft Single Family on 0.00 Acres

Meadowlark Park (Edmonton), Edmonton, AB

Charming. Spacious. Move-In Ready â€" Discover Life in Meadowlark Park. Welcome to your next chapter in the heart of Meadowlark Park, where quiet streets and mature trees set the scene for this beautifully updated, air-conditioned bungalow offering nearly 2,300 sq. ft. of total living space. Step inside and feel instantly at home. The main floor features a bright, open layout with brand new flooring in the living room, a cozy space that flows naturally into the adjoining dining area. The renovated kitchen offers modern cabinetry, updated appliances( Refrigerator/2023)Enjoy three spacious bedrooms on the main level, including a primary suite with private 2-piece ensuite, and a 4-piece main bathroom, ideal for growing families or downsizers alike. The fully finished basement adds tremendous flexibility with a massive rec room, two additional bedrooms, a 3-piece bathroom with stand-up shower, and a large laundry/storage room. Outside, the fully fenced backyard features lovely garden beds.

#### **Essential Information**

| MLS® #   | E4443063  |
|----------|-----------|
| Price    | \$499,000 |
| Bedrooms | 5         |

| Bathrooms      | 2.50                   |
|----------------|------------------------|
| Full Baths     | 2                      |
| Half Baths     | 1                      |
| Square Footage | 1,227                  |
| Acres          | 0.00                   |
| Year Built     | 1960                   |
| Туре           | Single Family          |
| Sub-Type       | Detached Single Family |
| Style          | Bungalow               |
| Status         | Active                 |