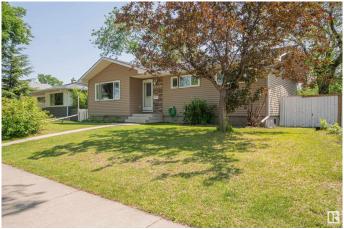

#### \$499,000

5 Bedroom, 2.50 Bathroom, 1,227 sqft Single Family on 0.00 Acres

Meadowlark Park (Edmonton), Edmonton, AB

Charming. Spacious. Move-In Ready â€" Discover Life in Meadowlark Park. Welcome to your next chapter in the heart of Meadowlark Park, where quiet streets and mature trees set the scene for this beautifully updated, air-conditioned bungalow offering nearly 2,300 sq. ft. of total living space. Step inside and feel instantly at home. The main floor features a bright, open layout with brand new flooring in the living room, a cozy space that flows naturally into the adjoining dining area. The renovated kitchen offers modern cabinetry, updated appliances( Refrigerator/2023)Enjoy three spacious bedrooms on the main level, including a primary suite with private 2-piece ensuite, and a 4-piece main bathroom, ideal for growing families or downsizers alike. The fully finished basement adds tremendous flexibility with a massive rec room, two additional bedrooms, a 3-piece bathroom with stand-up shower, and a large laundry/storage room. Outside, the fully fenced backyard features lovely garden beds.