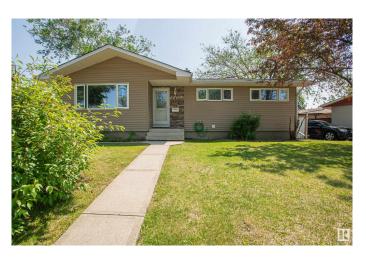

#### \$499,000

5 Bedroom, 2.50 Bathroom, 1,227 sqft Single Family on 0.00 Acres

Meadowlark Park (Edmonton), Edmonton, AB

Charming. Spacious. Move-In Ready â€" Discover Life in Meadowlark Park. Welcome to your next chapter in the heart of Meadowlark Park, where quiet streets and mature trees set the scene for this beautifully updated, air-conditioned bungalow offering nearly 2,300 sq. ft. of total living space. Step inside and feel instantly at home. The main floor features a bright, open layout with brand new flooring in the living room, a cozy space that flows naturally into the adjoining dining area. The renovated kitchen offers modern cabinetry, updated appliances( Refrigerator/2023)Enjoy three spacious bedrooms on the main level, including a primary suite with private 2-piece ensuite, and a 4-piece main bathroom, ideal for growing families or downsizers alike. The fully finished basement adds tremendous flexibility with a massive rec room, two additional bedrooms, a 3-piece bathroom with stand-up shower, and a large laundry/storage room. Outside, the fully fenced backyard features lovely garden beds.