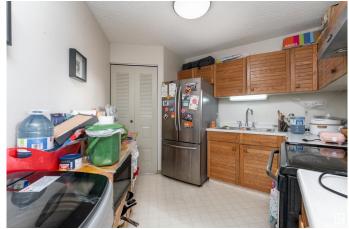

## \$190,000

2 Bedroom, 2.00 Bathroom, 853 sqft Condo / Townhouse on 0.00 Acres

Strathcona, Edmonton, AB

Experience urban living at its finest in this spacious main floor condo at Water's
Edge, located in the heart of Strathcona. The open-concept living room is expansive and bright, featuring a large window with impressive city views. The kitchen offers a warm and inviting feel, complete with plenty of counter space, wooden cabinetry, and a handy pantry. The layout is ideal for privacy and comfort, with two generously sized bedroomsâ€"each with its own 4-piece ensuite. The primary suite also includes a walk-in closet for added convenience. This condo offers the perfect blend of comfort, style, and location.

# Interior

Interior Features ensuite bathroom

Appliances Dishwasher-Built-In, Refrigerator, Stove-Electric, Window Coverings

Heating Baseboard, Hot Water, Natural Gas