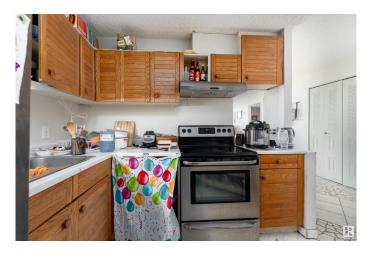

## \$190,000

2 Bedroom, 2.00 Bathroom, 853 sqft Condo / Townhouse on 0.00 Acres

Strathcona, Edmonton, AB

Experience urban living at its finest in this spacious main floor condo at Water's
Edge, located in the heart of Strathcona. The open-concept living room is expansive and bright, featuring a large window with impressive city views. The kitchen offers a warm and inviting feel, complete with plenty of counter space, wooden cabinetry, and a handy pantry. The layout is ideal for privacy and comfort, with two generously sized bedroomsâ€"each with its own 4-piece ensuite. The primary suite also includes a walk-in closet for added convenience. This condo offers the perfect blend of comfort, style, and location.

# Interior

Interior Features ensuite bathroom

Appliances Dishwasher-Built-In, Refrigerator, Stove-Electric, Window Coverings

Heating Baseboard, Hot Water, Natural Gas